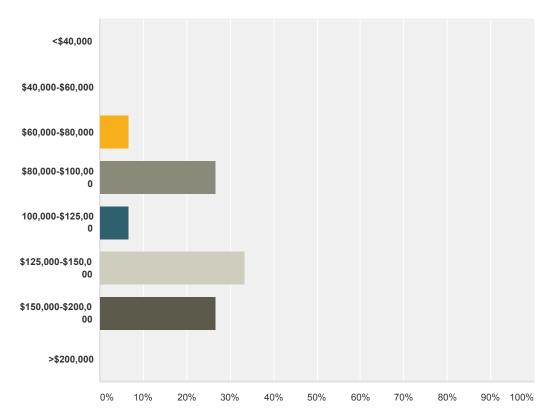

# Please indicate the range of your starting salary:

| Answer Choices      | Responses |    |
|---------------------|-----------|----|
| <\$40,000           | 0.00%     | 0  |
| \$40,000-\$60,000   | 0.00%     | 0  |
| \$60,000-\$80,000   | 6.67%     | 1  |
| \$80,000-\$100,000  | 26.67%    | 4  |
| 100,000-\$125,000   | 6.67%     | 1  |
| \$125,000-\$150,000 | 33.33%    | 5  |
| \$150,000-\$200,000 | 26.67%    | 4  |
| >\$200,000          | 0.00%     | 0  |
| Total               |           | 15 |