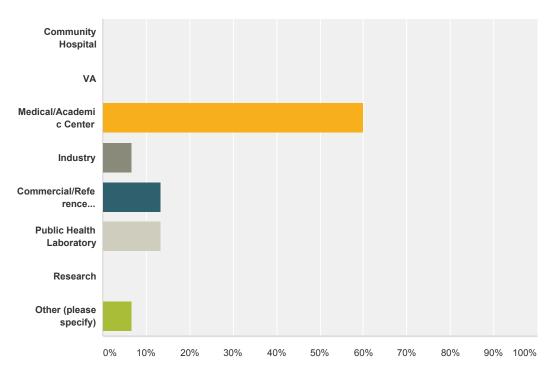

### What type of facility were you employed in?

| Answer Choices                  | Responses | Responses |  |
|---------------------------------|-----------|-----------|--|
| Community Hospital              | 0.00%     | 0         |  |
| VA                              | 0.00%     | 0         |  |
| Medical/Academic Center         | 60.00%    | 9         |  |
| Industry                        | 6.67%     | 1         |  |
| Commercial/Reference Laboratory | 13.33%    | 2         |  |
| Public Health Laboratory        | 13.33%    | 2         |  |
| Research                        | 0.00%     | 0         |  |
| Other (please specify)          | 6.67%     | 1         |  |
| Total                           |           | 15        |  |

| # | Other (please specify)                |  |
|---|---------------------------------------|--|
| 1 | Non-profit private pediatric hospital |  |