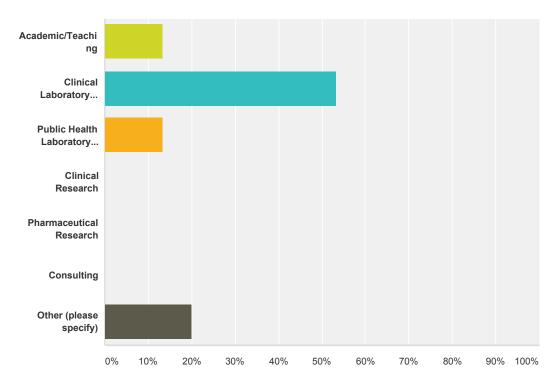

## What type of position were you working in?

| swer Choices                      | Responses |   |
|-----------------------------------|-----------|---|
| Academic/Teaching                 | 13.33%    | 2 |
| Clinical Laboratory Director      | 53.33%    | { |
| Public Health Laboratory Director | 13.33%    |   |
| Clinical Research                 | 0.00%     |   |
| Pharmaceutical Research           | 0.00%     |   |
| Consulting                        | 0.00%     |   |
| Other (please specify)            | 20.00%    |   |
| al                                |           | 1 |

| # | Other (please specify)                          |  |
|---|-------------------------------------------------|--|
| 1 | Clinical teaching and research                  |  |
| 2 | Clinical trials                                 |  |
| 3 | Clinical Lab Director with Academic Appointment |  |