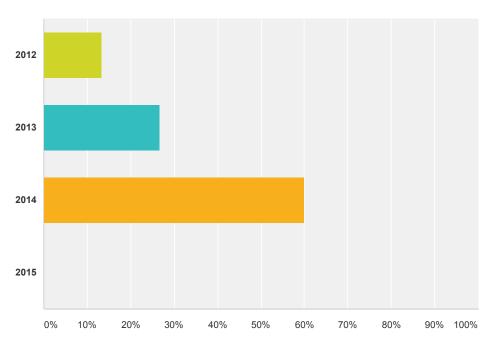

# In what year did you complete your CPEP program?

| Answer Choices | Responses |   |
|----------------|-----------|---|
| 2012           | 13.33%    | 2 |
| 2013           | 26.67%    | 4 |
| 2014           | 60.00%    | 9 |
| 2015           | 0.00%     | 0 |
| Total          | 18        | 5 |